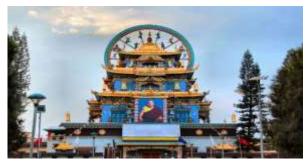

#### Day 3: Mysore to Coorg Exploration

After hotel checkout, travel to Coorg to explore the Tibetan Golden Temple monastery, interact with gentle giants at Dubare Elephant Camp, enjoy thrilling river rafting, visit the serene Kaveri Nisargadhama island, and shop for local spices. Comfortable overnight stay in Coorg.