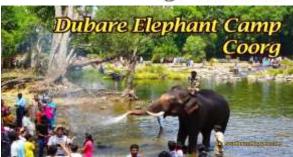

#### Day 3: Mysore to Coorg Exploration

After hotel checkout, travel to Coorg to explore the Tibetan Golden Temple monastery, interact with gentle giants at Dubare Elephant Camp, enjoy thrilling river rafting, visit the serene Kaveri Nisargadhama island, and shop for local spices. Comfortable overnight stay in Coorg.